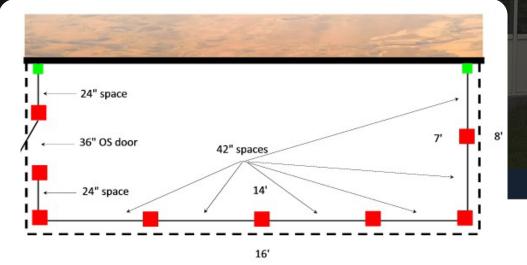

## WALL ATTACHED SCREEN ENCLOSURE

**Fixed Dimension Price Quote** 

| 1" x 2" Mainframe |  |
|-------------------|--|
|                   |  |

Inside dimensions apply to the screen walls

Quote #128106

2" x 2" Mainframe Outside dimensions apply to the insulated roof

Walls are 8' tall with an 18" kickplate. Single outswing door quoted. Insulated roof is 3" thick

|                | Roof                    | Walls |
|----------------|-------------------------|-------|
| Projection     | 8'                      | 7'    |
| Width          | 16'                     | 14'   |
| Roof Thickness | 3in                     | -     |
| Load Capacity  | 60lbs./sq. ft. at 7 ft. |       |
| Wall Height    | -                       | 8'    |
| Kick Plate     | -                       | 18in  |
| Door           | -                       | 1     |
| Quote #        | 128106-REV011915        |       |